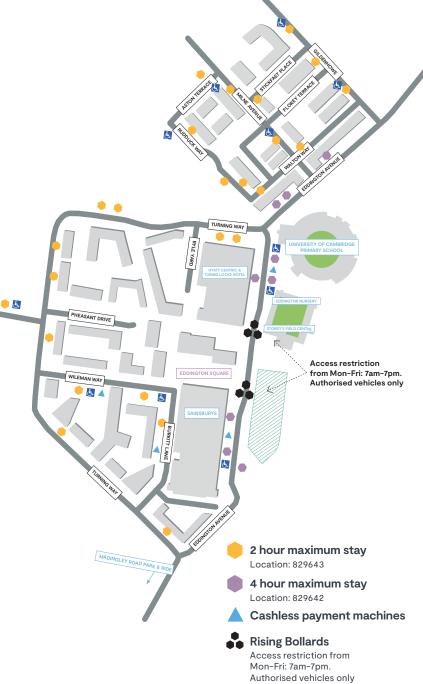

#### **Parking restriction**

Most parking bays are allowed for a maximum period of 2 hours and no return within 1 hour, or as indicated on signage.