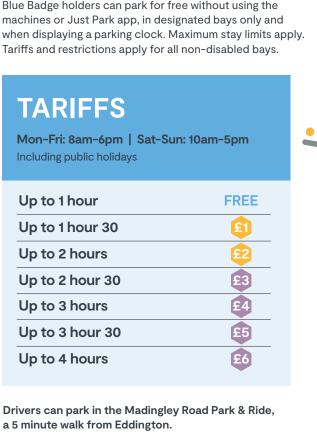

#### **Blue Badge Holders**

Blue Badge holders can park for free without using the machines or Just Park app, in designated bays only and when displaying a parking clock. Maximum stay limits apply. Tariffs and restrictions apply for all non-disabled bays.

### Parking charges apply:

Mon-Fri: Sat-Sun: 8am-6pm 10am-5pm

Including public holidays Including public holidays

a 5 minute walk from Eddington.

Eddington is private land and enforcement is carried out in accordance with British Parking Association practice.

If you have any questions regarding parking please email: portal@eddington-cambridge.co.uk